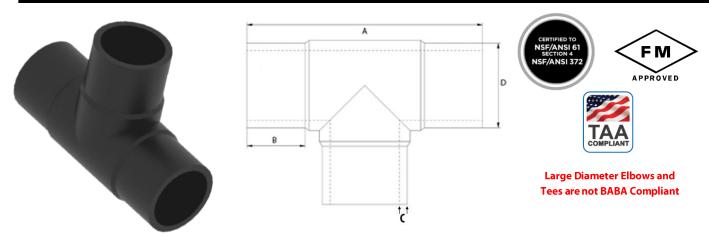

## **Molded Large Diameter Butt Fusion Equal Tee**

| Product Family:                                                                                                  | Injection Molded Butt Fusion Fitting      | Fitting Design:            | Equal Tee |  |  |  |
|------------------------------------------------------------------------------------------------------------------|-------------------------------------------|----------------------------|-----------|--|--|--|
| Resin Status:                                                                                                    | NSF Listed Virgin Bi-Modal Resin          | Nominal Pipe Sizes:        | 14" – 24" |  |  |  |
| Resin Type:                                                                                                      | ASTM D3350 designated PE3408/PE4710/PE100 | Nominal Pipe Standard:     | IPS       |  |  |  |
| Resin Cell Class:                                                                                                | 4455574-CC3                               | Currently Available SDR's: | 11        |  |  |  |
| Manufactured and tested to meet requirements of:  ASTM D2513, ASTM D3261, ANSI/AWWA C901 & C906, FM 1613, NSF 61 |                                           |                            |           |  |  |  |

For use on pipe and fittings conforming to:

ASTM D2513, ASTM D3035, ASTM F-714

For Material and Testing information, please refer to our Molded Fitting Specification Sheet.

| Nominal Size | А     | В     | С     | D     | Weight | Item Code | SDR | FM Class |
|--------------|-------|-------|-------|-------|--------|-----------|-----|----------|
| 14" IPS      | 31.50 | 6.50  | 1.391 | 14.00 | 88.18  | 100750    | 11  | 200      |
| 16" IPS      | 34.65 | 7.09  | 1.582 | 16.00 | 125.66 | 100752    | 11  | 200      |
| 18" IPS      | 38.74 | 7.87  | 1.773 | 18.00 | 180.78 | 100754    | 11  | 200      |
| 20" IPS      | 42.91 | 8.66  | 1.964 | 20.00 | 238.01 | 100756    | 11  | 200      |
| 24" IPS      | 51.57 | 10.04 | 2.345 | 20.00 | 423.29 | 7000008   | 11  | 200      |