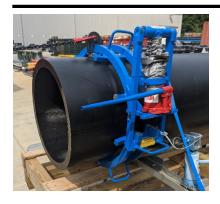

## Full-Encirclement Hydraulic Re-Rounding Clamps

Phone: 770.632.7530 Toll Free: 888.770.6330

www.integrityFusion.com

Engineered to accommodate pipe sizes ranging from 16" to 54", this robust hydraulic re-rounding clamp is a versatile solution. The hydraulic mechanism integrated into this external re-rounding clamp proves particularly helpful by eliminating the need for cumbersome hydraulic lines and external hydraulic pumps. While there are multiple technics available for the professional fusion tech to use, the most reliable and effective way to conduct this task is by using re-rounding clamps that can apply equal pressure to the pipe surface all around the entire circumference of the pipe. Hydraulic Re-Rounding clamps have the mechanical strength to re-round large diameter HDPE pipe even with pipes with thicker SDR walls, and at the same time grip the pipe surface strong enough to be able for use to help aid pulling large diameter electrofusion couplers into place. **Integrity Fusion Products** offer a line of hydraulic re-rounding clamps that are simple, quick, and user-friendly, offering professional fusion technicians an intuitive and efficient solution for their re-rounding clamp needs. Made right here in the USA, these re-rounding clamps are constructed of quality steel that allows for rugged use and abuse in the field for job after job, and yet, accuracy is never in question due to its expert craftsmanship.

| FEATURES AND BENEFITS                                                      |                                          |  |
|----------------------------------------------------------------------------|------------------------------------------|--|
| Available in sizes 24" IPS thru 54" IPS                                    | Simple, quick and easy to use            |  |
| <ul> <li>Constructed of quality steel for rugged specifications</li> </ul> | Clamp closes with minimal effort         |  |
| Hydraulic jack pulls down tight with rapid release                         | Each clamp fits a specific pipe diameter |  |
| 1 year warranty                                                            | Made in USA                              |  |