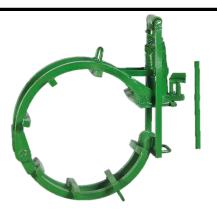

## Full-Encirclement Hydraulic Re-Rounding Clamps

Phone: 770.632.7530 Toll Free: 888.770.6330

www.integrityFusion.com

Engineered to accommodate pipe sizes ranging from 16" to 54", this robust hydraulic re-rounding clamp is a versatile solution. The hydraulic mechanism integrated into this external re-rounding clamp proves particularly helpful by eliminating the need for cumbersome hydraulic lines and external hydraulic pumps. While there are multiple technics available for the professional fusion tech to use, the most reliable and effective way to conduct this task is by using re-rounding clamps that can apply equal pressure to the pipe surface all around the entire circumference of the pipe. Hydraulic Re-Rounding clamps have the mechanical strength to re-round large diameter HDPE pipe even with pipes with thicker SDR walls, and at the same time grip the pipe surface strong enough to be able for use to help aid pulling large diameter electrofusion couplers into place. **Integrity Fusion Products** offer a line of hydraulic re-rounding clamps that are simple, quick, and user-friendly, offering professional fusion technicians an intuitive and efficient solution for their re-rounding clamp needs. Made right here in the USA, these re-rounding clamps are constructed of quality steel that allows for rugged use and abuse in the field for job after job, and yet, accuracy is never in question due to its expert craftsmanship.

| FEATURES AND BENEFITS                                                      |                                          |  |
|----------------------------------------------------------------------------|------------------------------------------|--|
| Available in sizes 24" IPS thru 54" IPS                                    | Simple, quick and easy to use            |  |
| <ul> <li>Constructed of quality steel for rugged specifications</li> </ul> | Clamp closes with minimal effort         |  |
| Hydraulic jack pulls down tight with rapid release                         | Each clamp fits a specific pipe diameter |  |
| 1 year warranty                                                            | Made in USA                              |  |