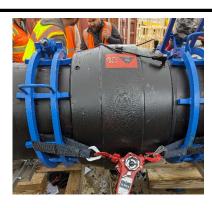

## Full-Encirclement Hydraulic Re-Rounding Clamps

Phone: 770.632.7530 Toll Free: 888.770.6330

www.integrityFusion.com

Engineered to accommodate pipe sizes ranging from 16" to 54", this robust hydraulic re-rounding clamp is a versatile solution. The hydraulic mechanism integrated into this external re-rounding clamp proves particularly helpful by eliminating the need for cumbersome hydraulic lines and external hydraulic pumps. While there are multiple technics available for the professional fusion tech to use, the most reliable and effective way to conduct this task is by using re-rounding clamps that can apply equal pressure to the pipe surface all around the entire circumference of the pipe. Hydraulic Re-Rounding clamps have the mechanical strength to re-round large diameter HDPE pipe even with pipes with thicker SDR walls, and at the same time grip the pipe surface strong enough to be able for use to help aid pulling large diameter electrofusion couplers into place. **Integrity Fusion Products** offer a line of hydraulic re-rounding clamps that are simple, quick, and user-friendly, offering professional fusion technicians an intuitive and efficient solution for their re-rounding clamp needs. Made right here in the USA, these re-rounding clamps are constructed of quality steel that allows for rugged use and abuse in the field for job after job, and yet, accuracy is never in question due to its expert craftsmanship.

| FEATURES AND BENEFITS                                                      |                                          |  |
|----------------------------------------------------------------------------|------------------------------------------|--|
| Available in sizes 24" IPS thru 54" IPS                                    | Simple, quick and easy to use            |  |
| <ul> <li>Constructed of quality steel for rugged specifications</li> </ul> | Clamp closes with minimal effort         |  |
| Hydraulic jack pulls down tight with rapid release                         | Each clamp fits a specific pipe diameter |  |
| 1 year warranty                                                            | Made in USA                              |  |